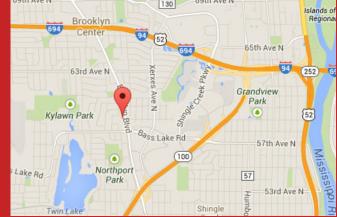

This property has close proximity to: Brooklyn Park, Crystal, New Hope, Fridley, Columbia Heights, and Minneapolis.

130

 Located on Brooklyn Blvd - Just a Few Blocks From Hwy 94/694/100

69th Ave N

- Recently Remodeled
- FREE High Speed Wireless Internet
- Exterior Marquee Signage Available
- Close to Food, Shops, Etc.
- FREE Conference Room