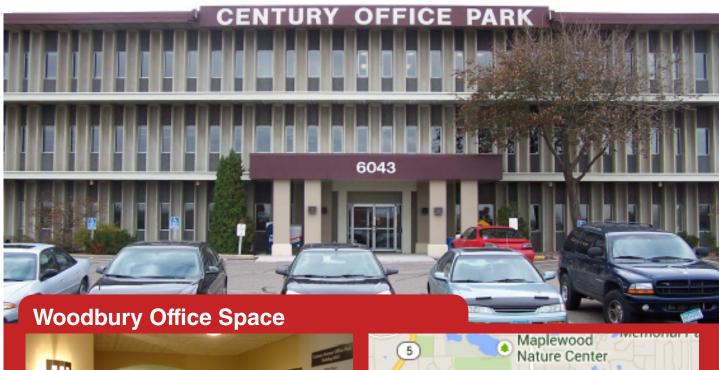

**SPACES** 

MADC

DIRECTIONS PRICES

WEBSITE

Recently renovated office space property located off Hwy 94 one exit west of 494.

Several size and configuration office space options available for rent, ranging from 200-16,000 Sq Ft.